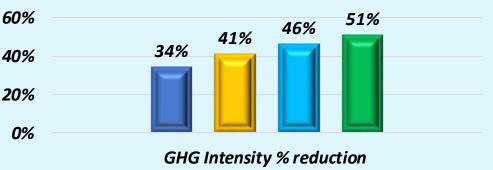

## **Green House Gas Intensity Trend**

## **2022 2023 2024 2025**

| Supplier               | Base<br>year | Scope 1 | Scope 2      | Base year Turnover | Latest<br>year | Scope 1 | Scope 2 | Latest year<br>Turnover | C02 reduction<br>based on<br>current year<br>turnover |
|------------------------|--------------|---------|--------------|--------------------|----------------|---------|---------|-------------------------|-------------------------------------------------------|
| PREM<br>INDUSTRI<br>ES | 2,018        | 4       | 1,025.0<br>0 | 30                 | 2023           | 47.2    | 996     | 65,06,00,000.00         | -53.30%                                               |